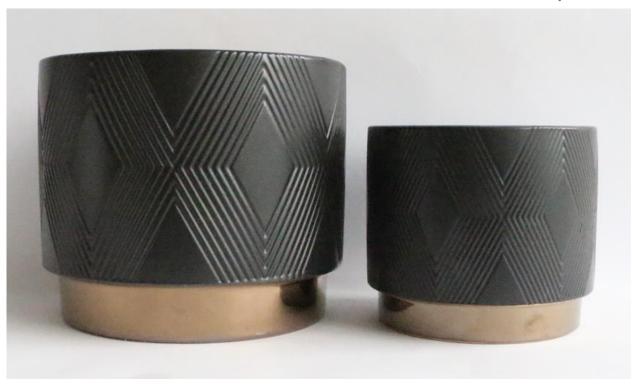

## 1163-KDL14949-01:\$18.00 - 13.2LBS

14949-01 \$9.00

| ITEM #   | SIZE/INCH              | SETS/BOX | PCS/BOX | COLOR<br>AS PICTURED | PRICE PER<br>PIECE   | SUGGESTED RETAIL<br>PRICE PER PIECE |
|----------|------------------------|----------|---------|----------------------|----------------------|-------------------------------------|
| 14949-01 | A:7.9X6.9<br>B:5.9X5.1 | 2        | 4       | Black-2              | A:\$5.40<br>B:\$3.60 | A:\$10.80<br>B:\$7.20               |
| TOTAL    |                        | 2 SETS   | 4 PCS   |                      |                      |                                     |

Note: This item is sold by box and the MOQ is 4 boxes. **Ceramic Planter Without Drainage Hole.** This item is sold by SET and the UPC is the same for both sizes.